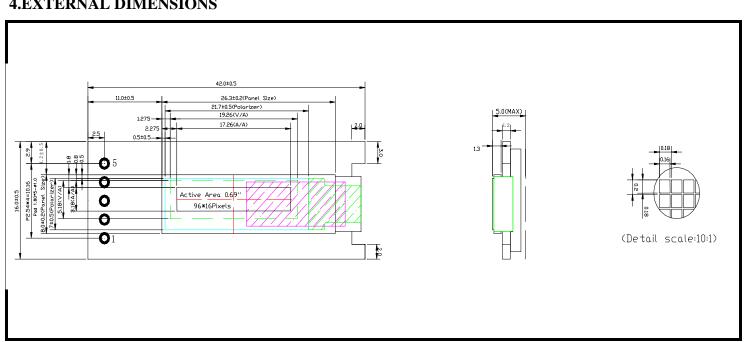

## **Mechanical Dimensions:**

Module size: 42.0 x 16.0 x 5.0mm.

Window Size: 19.26×5.18mm.

Active Area: 17.26×3.18mm.

Assembly Easy&Removable & Flexible.

## **4.EXTERNAL DIMENSIONS**